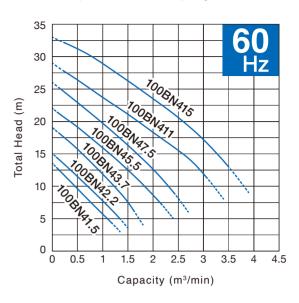

166              | 150                   | 10 |
|                   | 100BN47.5        | TOS100BN47.5          | 7.5   |                    | D.O.L.*1                   | 685 x 410 x 911  | 904 x 391 x 908                | 174              | 158                   | 10 |
|                   | 100BN411         | TOS100BN411           | 11    |                    | Star-Delta                 | 722 x 438 x 1000 | 941 x 438 x 990                | 231              | 214                   | 10 |
|                   | 100BN415         | TOS100BN415           | 15    |                    | Star-Delta                 | 722 x 438 x 1070 | 941 x 438 x 1060               | 247              | 231                   | 10 |

<sup>\*1</sup> Star-Delta available upon request

## **Performance Curves**







## **Dimensions**

Free Standing





Guide Rail Fitting







<sup>\*2</sup> All weights excluding cable

Weights of guide rail fitting excluding duckfoot bend \*3 Cable length can be extended as an option

## **Specifications**

|                            |                        |           |                                                                                   |           |                | BN                |           |            |          |  |  |
|----------------------------|------------------------|-----------|-----------------------------------------------------------------------------------|-----------|----------------|-------------------|-----------|------------|----------|--|--|
|                            |                        |           | 100BN41.5