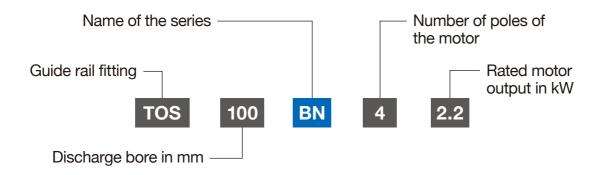

|           |                |                   |           |            |          |  |  |
| Dry W                      | Free Standin           | ig kg     | 74                                                                                | 81        | 92             | 166               | 174       | 231        | 247      |  |  |
| וע y ۷۷0                   | Guide Rail Fi          | itting kg | 65                                                                                | 69        | 80             | 150               | 158       | 214        | 231      |  |  |

<sup>\*1</sup> All weights excluding cable
Weights of guide rail fitting excluding duckfoot bend
\*2 Star-Delta available upon request
\*3 Cable length can be extended as an option

## **Model Number Designation**



## **Guide Rail Fitting System**

The guide rail fitting system connects the pump to and from the piping easily just by lowering and hoisting the pump, allowing easy maintenance and inspection without the need to enter the sump. The TOS is the guide rail fitting system made of cast iron and is compatible with cast iron pumps.

#### **Accessories**

- Duckfoot Bend
- Guide Support
- Guide Hook
- · Lifting Chain 5m
- JIS 10kg/cm<sup>2</sup> Flange

# Lifting Chain (with Shackles Guide Support (with Bolt & Nuts) Guide Pipe (not supplied) Guide Hook JIS 10kg/cm<sup>2</sup> Flange Duckfoot Bend

## Float Switches

Tsurumi offers different types of float switches (liquid level sensors). A micro-switch is incorporated in all types. For details, refer to the float switches catalog.

Model MT-1 i