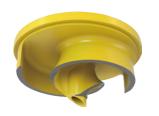

## **Impeller & Heart-shaped Suction Cover**

## Crushing and shredding performance beyond that of conventional cutter pumps –

Tsurumi's original Heart-shaped Suction Cover is a unique design that improves the conventional Tsurumi cutter pumps by powerfully crushing and finely cutting solid and fibrous matters. Coupled with the new high efficiency two blade hydraulic impellers, BN-series has greatly enhanced the pump

performance while improving the cutting functions. Furthermore, the extended rotating guide on the impeller prevents any waste material clogging in the central part of the impeller and facilitates smooth transfer of waste. Tsurumi is proud to launch the reliable and innovative upgraded cutter pumps, BN-series.

Semi-open Channel Impeller with Extended Rotating Guide

**Heart-shaped Suction Cover** 

03 | TSURUMI PUMP | 04