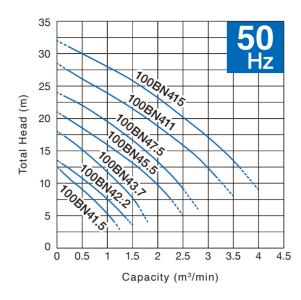

| 166              | 150                   | 10 |
|                   | 100BN47.5        | TOS100BN47.5          | 7.5   |                    | D.O.L.*1                   | 685 x 410 x 911  | 904 x 391 x 908                | 174              | 158                   | 10 |
|                   | 100BN411         | TOS100BN411           | 11    |                    | Star-Delta                 | 722 x 438 x 1000 | 941 x 438 x 990                | 231              | 214                   | 10 |
|                   | 100BN415         | TOS100BN415           | 15    |                    | Star-Delta                 | 722 x 438 x 1070 | 941 x 438 x 1060               | 247              | 231                   | 10 |

<sup>\*1</sup> Star-Delta available upon request

## **Performance Curves**







## **Dimensions**

Free Standing





Guide Rail Fitting







<sup>\*2</sup> All weights excluding cable

Weights of guide rail fitting excluding duckfoot bend \*3 Cable length can be extended as an option

## **Specifications**

|                            |                        |           |                                                                                   |           |                | BN                |           |            |          |  |  |
|----------------------------|------------------------|-----------|-----------------------------------------------------------------------------------|-----------|----------------|-------------------|-----------|------------|----------|--|--|
|                            |                        |           | 100BN41.5