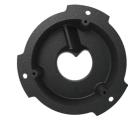

## **Impeller & Heart-shaped Suction Cover**

## Crushing and shredding performance beyond that of conventional cutter pumps –

Tsurumi's original Heart-shaped Suction Cover is a unique design that improves the conventional Tsurumi cutter pumps by powerfully crushing and finely cutting solid and fibrous matters. Coupled with the new high efficiency two blade hydraulic impellers, BN-series has greatly enhanced the pump

Semi-open Channel Impeller with Extended Rotating Guide

**Heart-shaped Suction Cover** 

03 | TSURUMI PUMP | 04