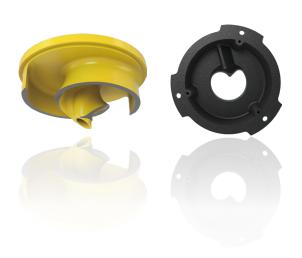

## Heart-shaped Stationary Suction Blade

Extremely sharp blade is provided on the suction cover that crushes and shreds any solid with the help of rotating leading blade for better solid handling.

## **Impeller & Heart-shaped Suction Cover**

## Crushing and shredding performance beyond that of conventional cutter pumps –

Tsurumi's original Heart-shaped Suction Cover is a unique design that improves the conventional Tsurumi cutter pumps by powerfully crushing and finely cutting solid and fibrous matters. Coupled with the new high efficiency two blade hydraulic impellers, BN-series has greatly enhanced the pump

Semi-open Channel Impeller with Extended Rotating Guide

**Heart-shaped Suction Cover** 

03 | TSURUMI PUMP | 04