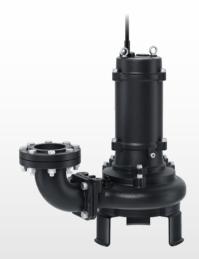

## **BN-series**

\*The name of the series has been changed from CZ-series to BN-series.

Tsurumi BN-series pumps are heavy-duty submersible smashing cutter pumps made of cast iron, for sewage and wastewater, equipped with a newly developed crushing mechanism.

# BN - Smashing Cutter -

The BN-series is a submersible smashing cutter pump specially designed for pumping sewage and wastewater containing various solid waste including fibrous materials. A unique design of Heart-shaped Suction Cover equipped with a sharp-edged stationary blade along with an improved semi-open channel impeller having two sharp-edged vanes incorporates the scissor mechanism. This innovative scissor-like mechanism remarkably enhances the solid handling capabilities. It prevents pump clogging through crushing and shredding of solid objects.