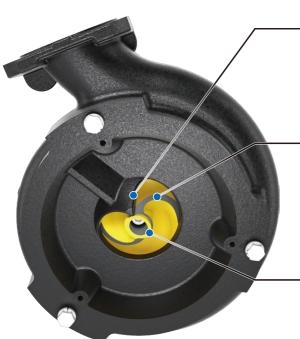

#### ANTI-CLOGGING SMASHING MECHANISM

## **Anti-clogging Smashing Mechanism**

## Heart-shaped Stationary Suction Blade

Extremely sharp blade is provided on the suction cover that crushes and shreds any solid with the help of rotating leading blade for better solid handling.

## **Rotating Leading Blade**

The high-efficiency semi-open type two-vane impeller is equipped with a sharp-edged leading blade, which brings solid matter towards the stationary suction blade at an optimum angle. These two blades work together, acting like scissors, to efficiently cut and shred any solids into pieces allowing them to pass through smoothly.

## **Extended Rotating Guide**

The extended rotating guide prevents the solids from accumulating at the low-pressure suction region at the center of the impeller, which is highly-prone to clogging. The extended rotating guide is designed to guide the wastes into the channel towards the sharp-edged blades and away from the center of the impeller, vastly improving the reliability against clogging.