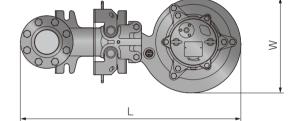

## **Dimensions**

Free Standing

Guide Rail Fitting

<sup>\*2</sup> All weights excluding cable

Weights of guide rail fitting excluding duckfoot bend \*3 Cable length can be extended as an option