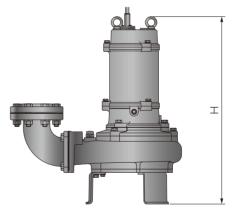

## **Dimensions**

Free Standing

Guide Rail Fitting

<sup>\*2</sup> All weights excluding cable

Weights of guide rail fitting excluding duckfoot bend \*3 Cable length can be extended as an option