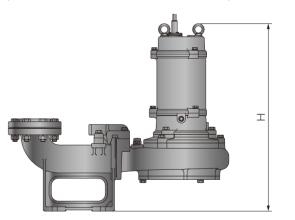

## **Dimensions**

Free Standing

Guide Rail Fitting

<sup>\*2</sup> All weights excluding cable

Weights of guide rail fitting excluding duckfoot bend \*3 Cable length can be extended as an option