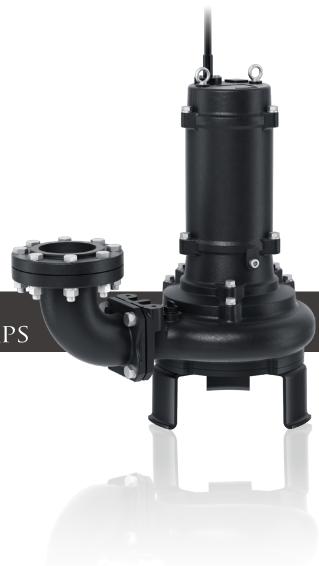

SUBMERSIBLE SMASHING CUTTER PUMPS

# SUBMERSIBLE SMASHING CUTTER PUMPS

## **BN-series**

\*The name of the series has been changed from CZ-series to BN-series.

Tsurumi BN-series pumps are heavy-duty submersible smashing cutter pumps made of cast iron, for sewage and wastewater, equipped with a newly developed crushing mechanism.