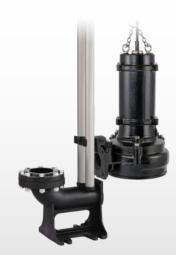

# BN - Smashing Cutter -

The BN-series is a submersible smashing cutter pump specially designed for pumping sewage and wastewater containing various solid waste including fibrous materials. A unique design of Heart-shaped Suction Cover equipped with a sharp-edged stationary blade along with an improved semi-open channel impeller having two sharp-edged vanes incorporates the scissor mechanism. This innovative scissor-like mechanism remarkably enhances the solid handling capabilities. It prevents pump clogging through crushing and shredding of solid objects.

In addition to that, the extended rotating guide equipped on impeller prevents the retention of solid waste at the central part of the impeller, thereby providing a smooth pumping operation.

TOS100BN43.7