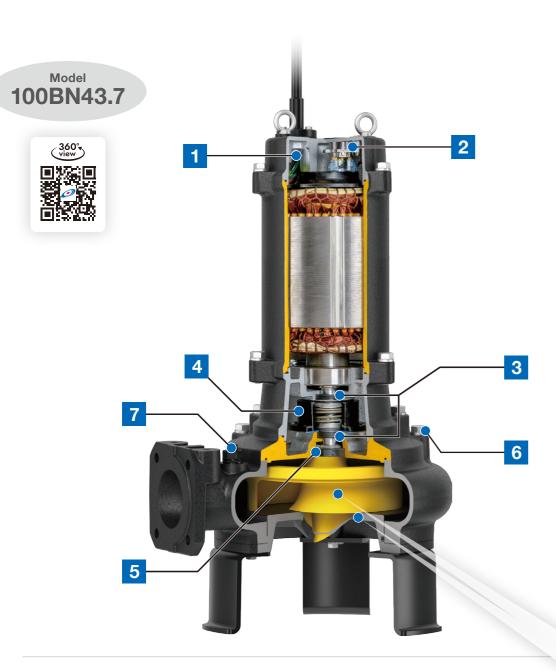

### Anti-wicking Cable Entry

Prevents water incursion due to capillary action should the cable sheath be damaged or the end of cable submerged. Also prevents moist air from infiltrating the motor housing and condensation from forming inside the housing due to temperature differences between the housing and outside air.

#### 2 Motor Protector

Circle Thermal Protector (7.5kW and below)

Directly cuts the motor circuit if excessive heat builds up or overcurrent occurs in the motor.

Miniature Thermal Protectors (11kW and above)

#### 3 Dual Inside Mechanical Seals with Silicon Carbide Faces

Isolated in the oil chamber where a clean, non-corrosive and abrasion-free lubricating environment is maintained. Compared with the water-cooled outside mechanical seal, it reduces the risk of failure caused by dry-heating and adhering matter. The silicon carbide provides 5 times higher corrosion, wear and heat resistance than the tungsten carbide. Rubber parts of the upper and lower fixing rings are made of NBR or FPM (FKM), which provides higher resistance to heat and chemicals.

#### 4 Oil Lifter

Provides lubrication and cooling of the seal faces down to 1/3 of normal oil level, thus maintaining a stable shaft sealing effect and prolonging seal life longer. The Oil Lifter is Tsurumi original design.

#### 5 Oil Seal

Used as a "Dust Seal", it protects the mechanical seal from abrasive particles.

#### 6 Back Pull-out Design

Enables the motor to be separated from the pump unit with the impeller attached, by removing the bolts between the oil casing and the pump casing. This design facilitates maintenance and inspection of the principal parts of the pump.

#### Air Release Valve

Fitted on the pump casing to prevent the air lock. When air flows through the valve, the ball stays at the bottom, but when the pumped water starts to flow, the ball closes the outlet because of its buoyancy.